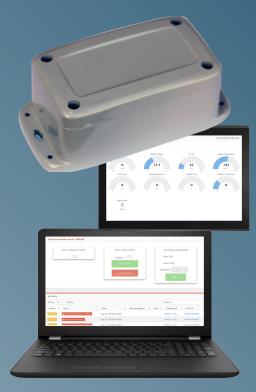

## **SensePoint Industrial**

Nexcomm System's SensePoint Industrial Sensor Hub is designed to aggregate the values from multiple sensors and wirelessly transmit them to a gateway for transmission to the cloud. From there, the data can be graphed and analyzed.

A ConnectPoint gateway or EdgePoint edge computer is used to receive the sensor values from the hub and send them to the cloud for processing. All sensor configuration is done in the cloud via a web page. This makes the hub very generic, accepting many different kinds of sensors.