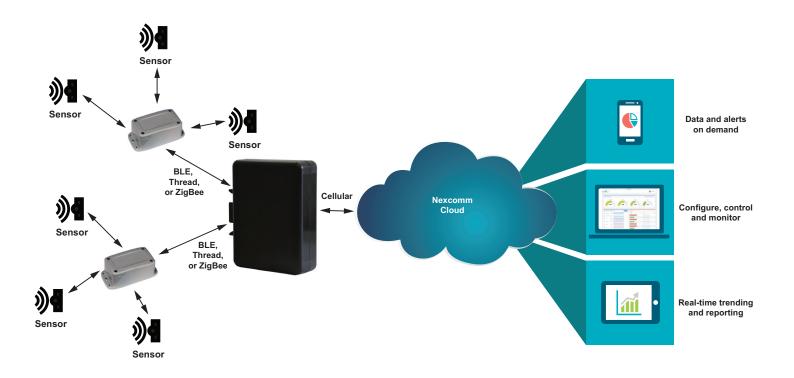

## **SensePoint Industrial**

Nexcomm System's SensePoint Industrial Sensor Hub is designed to aggregate the values from multiple sensors and wirelessly transmit them to a gateway for transmission to the cloud. From there, the data can be graphed and analyzed.

It has twelve inputs for sensors: four 4-20mA analog, four 0-24V analog, and four digital on/off inputs that can accept up to 48V. It also has a Dallas 1-Wire input for digital sensors. The sensor values are transmitted via an integrated BLE or Thread radio.

A ConnectPoint gateway or EdgePoint edge computer is used to receive the sensor values from the hub and send them to the cloud for processing. All sensor configuration is done in the cloud via a web page. This makes the hub very generic, accepting many different kinds of sensors.